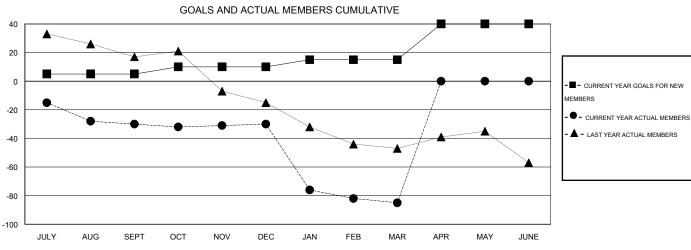

## GMT: Judy Hankom LOCATION WISCONSIN GMT CA 1

|                          |                  | Clubs             |                  |                  | Members                  |                    |                                     |                    |                  |  |
|--------------------------|------------------|-------------------|------------------|------------------|--------------------------|--------------------|-------------------------------------|--------------------|------------------|--|
|                          | RESU             | LTS FOR 2015-2016 |                  |                  | RESULTS FOR 2015-2016    |                    |                                     |                    |                  |  |
| QUARTER                  | NEW CLUB<br>GOAL | NEW CLUBS         | DROPPED<br>CLUBS | NET<br>GAIN/LOSS | QUARTER                  | NEW MEMBER<br>GOAL | CHARTER AND<br>NEW MEMBERS<br>ADDED | DROPPED<br>MEMBERS | NET<br>GAIN/LOSS |  |
| JULY/AUG/SEPT            | 0                | 0                 | 1                | -1               | JULY/AUG/SEPT            | 5                  | 21                                  | 51                 | -30              |  |
| OCT/NOV/DEC  JAN/FEB/MAR | 0                | 0<br>0            | 0                | 0                | OCT/NOV/DEC  JAN/FEB/MAR | 5<br>5             | 26<br>15                            | 26<br>70           | -55              |  |
| APR/MAY/JUNE             | 1                | 0                 | 0                | 0                | APR/MAY/JUNE             | 25                 | 0                                   | 0                  | 0                |  |